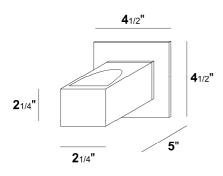

### **Measurements (Inches)**

| ORDERING INFORMATION |            |            | -SUFFIX     |           |
|----------------------|------------|------------|-------------|-----------|
| Model<br>Number      | Finish     | LED Source | Color Temp. | Driver    |
| DUS244               | -satin alu | -2x1W      | -830        | -120V-DRI |
| -                    | -          |            |             |           |
| -                    | -          |            |             |           |
| -                    | -          |            |             |           |
|                      |            |            |             |           |