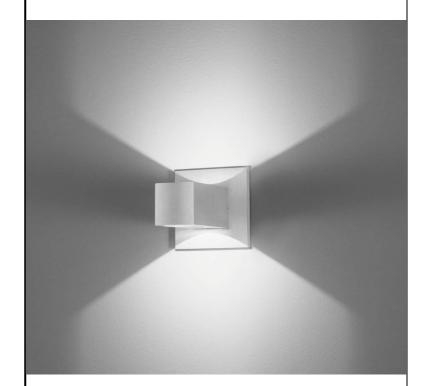

# **RIO**

**DUS244** 

Project:

Cat. No.:

Type:

Satin Aluminum

LED Surface wall luminaire. indirect up/down sconce. Driver included.

## FIXTURE:

Mounting: surface wall Finish: Satin Aluminium

The Satin Aluminum finish is "brushed aluminium w/clear coat".

Material: Aluminum

Wet Location Listed (for use indoors and outdoors)

**CSA/US** Listed

## **LAMP/LED SOURCE/COLOR TEMP:**

2x1W LED / 3000K / CRI ≥ 80 / 2x160lm Efficacy (CRI ≥ 80): 160lm/W, Rated life > 50000hrs

# DRIVER:

-120V-DRI

Class 2 120Vac/60Hz, not dimmable

Power factor ≥ 0.9 / Flicker (THD) ≤ 20%, Constant current 350mA

photometric files, dimming compatibility list and warranty information available online at www.dlslightingus.com



Shown above: DUS244-satin alu-2x1W-830-120V-DRI **Light Distribution** 

### **Measurements (Inches)**



| ORDERING INFORMATION |            |            | -SUFFIX     |           |
|----------------------|------------|------------|-------------|-----------|
| Model<br>Number      | Finish     | LED Source | Color Temp. | Driver    |
| DUS244               | -satin alu | -2x1W      | -830        | -120V-DRI |
| -                    | -          |            |             |           |
| -                    | -          |            |             |           |
| -                    | -          |            |             |           |
|                      |            |            |             |           |

Example of Catalog #: DUS244-satin alu-2x1W-830-120V-DRI

263381

n/a



DL