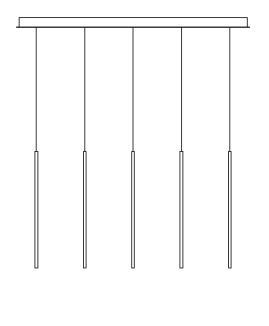

# **LP 5 CANOPY**

DUS-LP 5 White

DUS-LP 5 Black

Surface ceiling canopy housing for pendant lamps. Direct downlight. Driver included.

FIXTURE:

Mounting: surface ceiling

Finish: White Material: Steel Plate

Damp Location Listed (for use indoors)

#### Project: Type:

Cat. No.:

Shown above: DUS-LP 5-white + 5x DUS756-11-20-03-2M