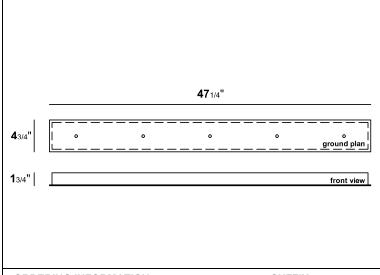

# **LP 5 CANOPY**

DUS-LP 5 White

DUS-LP 5 Black

Surface ceiling canopy housing for pendant lamps. Direct downlight. Driver included.

FIXTURE:

Mounting: surface ceiling

Finish: White Material: Steel Plate

Damp Location Listed (for use indoors)

CSA/US Listed

## LAMP/LED SOURCE/COLOR TEMP/DRIVER:

refer to spec sheets of CLEO, SPAGO, LILLI and HANGING BALI

photometric files, dimming compatibility list and warranty information available online at www.dlslightingus.com

#### Project: Type:

Cat. No.:



Shown above: DUS-LP 5-white + 5x DUS756-11-20-03-2M

### Measurements (Inches)

### Pendants compatible with LP 5 canopy



| ATION  | -SUFFIX |
|--------|---------|
| Finish | -       |
| -white |         |
| -black |         |
| -      | -       |
| -      |         |
|        | -white  |

Example of Catalog #: DUS-LP 5-black

CLEO LILLI SPAGO HANGING BALI