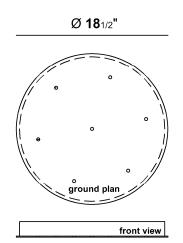

## Measurements (Inches)

| ORDERING INFORMATION |        | -SUFFIX |
|----------------------|--------|---------|
| Model Number         | Finish | -       |
| DUS-LP 7             | -white |         |
| DUS-LP 7             | -black |         |
| -                    | -      | 1       |
| -                    | -      |         |
|                      |        |         |