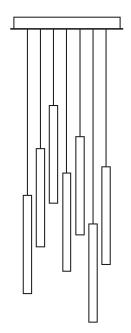

## **LP7 CANOPY**

DUS-LP 7 White DUS-LP 7 Black Cat. No.:

Project:

Surface ceiling canopy housing for pendant lamps. Direct downlight. Driver included.

FIXTURE:

**Mounting:** surface ceiling

Finish: White Material: Steel Plate

Type:

Shown above: DUS-LP 7-white + 7x DUS255-white-7W-930-120V-DIM

## Pendants compatible LP 7 canopy

DLS Lighting US 3135 SR 580, Suite 6 Safety Harbor, FL 34695 www.dlslightingus.com dlsus@dlslightingus.com

**1**3/4"