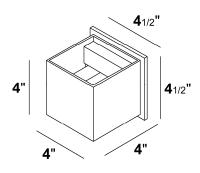

ET UP**

DUS200-UP Grey DUS201-UP White DUS200B-UP Black Project: Type:

Cat. No.:

### LED Surface wall luminaire. Direct, indirect up sconce. Driver included.

**FIXTURE**:

Mounting: surface wall Finish: Grey, White and Black Finishes are "powder coat".

Material: Aluminum

Wet Location Listed (for use indoors and outdoors)

CSA/US Listed

# <u>LAMP/LED SOURCE/COLOR TEMP</u>: -930

1x3W LED / 3000K / CRI ≥ 90 / 1x260lm

Efficacy (CRI ≥ 90): 86lm/W, Rated life > 50000hrs

-120V/277V-DRV

Class 2 120V-277Vac 60Hz not dimmable,

Power factor ≥ 0.9 / Flicker (THD) ≤ 20%, Constant current 350mA

photometric files, dimming compatibility list and warranty information available online at www.dlslightingus.com



Shown above: DUS201-UP-white-1x3W-930-120V/277V-DRV

## **Measurements (Inches)**



## **Light Distribution**

n/a

| ORDERING INFORMATION |        |            | -SUFFIX     |                |
|----------------------|--------|------------|-------------|----------------|
| Model<br>Number      | Finish | LED Source | Color Temp. | Driver         |
| DUS200-UP            | -grey  | -1x3W      | -930        | -120V/277V-DRV |
| DUS201-UP            | -white |            |             |                |
| DUS200B-UP           | -black |            |             |                |
| -                    | -      |            |             |                |

Example of Catalog #: DUS200-UP-grey-1x3W-930-120V/277V-DRV

DLS Lighting US 3135 SR 580, Suite 6 Safety Harbor, FL 34695 www.dlslightingus.com dlsus@dlslightingus.com